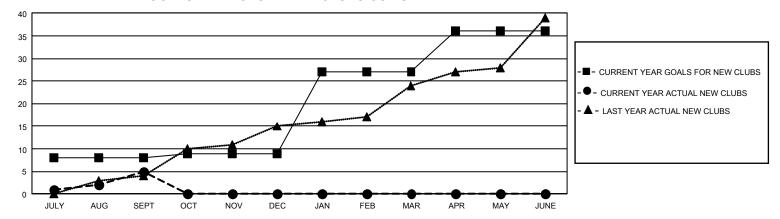

## GMT Constitutional Area 8, Group A

REPORT DOES NOT INCLUDE CLUBS IN UNDISTRICTED AREAS.

| Clubs                 |               |           |               | Members               |                          |                         |                                              |
|-----------------------|---------------|-----------|---------------|-----------------------|--------------------------|-------------------------|----------------------------------------------|
| RESULTS FOR 2024-2025 |               |           |               | RESULTS FOR 2024-2025 |                          |                         |                                              |
| QUARTER               | NEW CLUB GOAL | NEW CLUBS | DROPPED CLUBS | QUARTER ME            | EMBER GROWTH NET<br>GOAL | MEMBER GROWTH<br>ACTUAL | DROPPED MEMBERS ACTUAL (including transfers) |
| JULY/AUG/SEPT         | 24            | 5         | 1             | JULY/AUG/SEPT         | 145                      | 252                     | 278                                          |
| OCT/NOV/DEC           | 3             | 0         | 0             | OCT/NOV/DEC           | 170                      | 0                       | 0                                            |
| JAN/FEB/MAR           | 54            | 0         | 0             | JAN/FEB/MAR           | 245                      | 0                       | 0                                            |
| APR/MAY/JUNE          | 27            | 0         | 0             | APR/MAY/JUNE          | 126                      | 0                       | 0                                            |

## GOALS AND ACTUAL NEW CLUBS CUMULATIVE