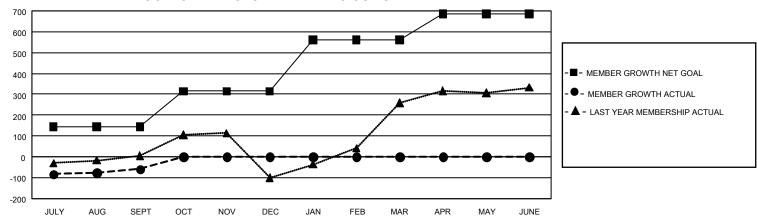

## GMT Constitutional Area 8, Group A

REPORT DOES NOT INCLUDE CLUBS IN UNDISTRICTED AREAS.

| Clubs                 |               |           |               | Members               |                          |                         |                                              |
|-----------------------|---------------|-----------|---------------|-----------------------|--------------------------|-------------------------|----------------------------------------------|
| RESULTS FOR 2024-2025 |               |           |               | RESULTS FOR 2024-2025 |                          |                         |                                              |
| QUARTER               | NEW CLUB GOAL | NEW CLUBS | DROPPED CLUBS | QUARTER ME            | EMBER GROWTH NET<br>GOAL | MEMBER GROWTH<br>ACTUAL | DROPPED MEMBERS ACTUAL (including transfers) |
| JULY/AUG/SEPT         | 24            | 5         | 1             | JULY/AUG/SEPT         | 145                      | 252                     | 278                                          |
| OCT/NOV/DEC           | 3             | 0         | 0             | OCT/NOV/DEC           | 170                      | 0                       | 0                                            |
| JAN/FEB/MAR           | 54            | 0         | 0             | JAN/FEB/MAR           | 245                      | 0                       | 0                                            |
| APR/MAY/JUNE          | 27            | 0         | 0             | APR/MAY/JUNE          | 126                      | 0                       | 0                                            |

## GOALS AND ACTUAL MEMBERS CUMULATIVE

| DROPPED CLUBS: 1 |     | 63 CLUBS OF 434 ADDED 1 OR<br>MORE NEW MEMBERS | GENDER DISTRIBUTION               |                |  |
|------------------|-----|------------------------------------------------|-----------------------------------|----------------|--|
|                  |     | WORE NEW WEINBERS                              | MALE                              | 6,804 (70.62%) |  |
|                  |     |                                                | FEMALE                            | 2,827 (29.34%) |  |
| DROPPED MEMBERS  |     |                                                | NON BINARY                        | 0 (0.00%)      |  |
| DECEASED         | 10  |                                                | PREFER NOT TO ANSWER              | 4 (0.04%)      |  |
| CLUB CANCELLED   | 12  |                                                | TOTAL FAMILY UNIT MEMBERS 0       |                |  |
| OTHER            | 254 | CLICK HERE FOR                                 | TOTAL TAMILET ONLY MEINBERG       |                |  |
| TOTAL            | 276 | CUMULATIVE MEMBERSHIP DATA                     | FAMILY MEMBERS PAYING HALF DUES 0 |                |  |